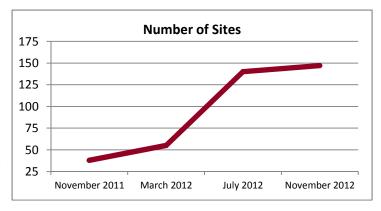

acquire sites, and by November had begun working on nearly forty (40) sites in various stages of the development process. Over the next six months, as many tower site developers watched and waited to see what the industry was going to do, 1SW continued to identify new sites, build relationships, and took on opportunities outside its home market of Florida. By the end of the summer of 2012, 1SW had three times the number of sites from the prior year, multiple development partnerships, and had expanded into 14 states throughout the U.S.

favorable sites, and ensuring there are sites in the "pipeline" to keep the company growing.

As you can see in the chart to the left, sites under 1SW management have continued to steadily grow, and minus the growth spurt mid-year, sites "In Development" and "Pipeline" have stayed strong and level in comparison over the past year.