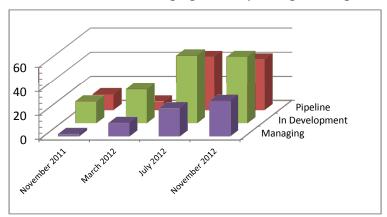

favorable sites, and ensuring there are sites in the "pipeline" to keep the company growing.

As you can see in the chart to the left, sites under 1SW management have continued to steadily grow, and minus the growth spurt mid-year, sites "In Development" and "Pipeline" have stayed strong and level in comparison over the past year.